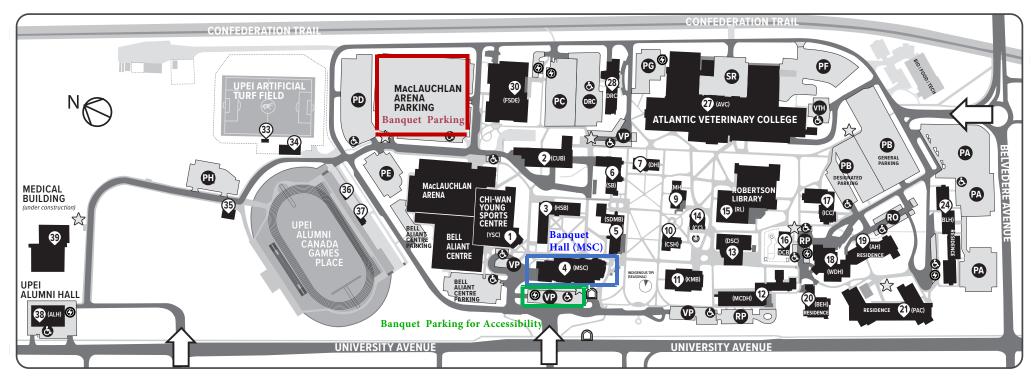

## UNIVERSITY OF PRINCE EDWARD ISLAND » CAMPUS MAP

550 University Avenue, Charlottetown, Prince Edward Island, Canada C1A 4P3 upei.ca



| UPEI CAMPUS BUILDINGS |                               |        |    |                                                        |        |             |  |  |  |
|-----------------------|-------------------------------|--------|----|--------------------------------------------------------|--------|-------------|--|--|--|
| 1                     | CHI-WAN YOUNG SPORTS CENTRE   | (YSC)  | 19 | BILL AND DENISE ANDREW HALL                            | (AH)   | (RESIDENCE) |  |  |  |
| 2                     | CENTRAL UTILITY BUILDING      | (CUB)  | 20 | BERNARDINE HALL                                        | (BEH)  | (RESIDENCE) |  |  |  |
| 3                     | HEALTH SCIENCES BUILDING      | (HSB)  | 21 | PERFORMING ARTS CENTRE                                 | (PAC)  | (RESIDENCE) |  |